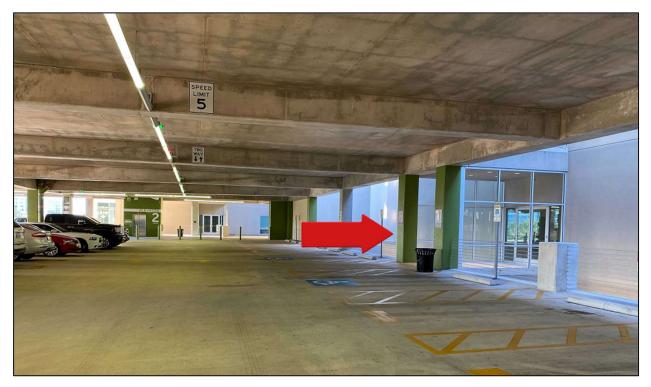

5. Turn left and drive straight.

6. Drive straight from the STOP lane.

7. Our office is located on your right.

8. Turn right onto Legacy Dr.

9. Turn right at the 1<sup>st</sup> cross street onto <u>Windrose Ave.</u>

17. Our office is located on your right.