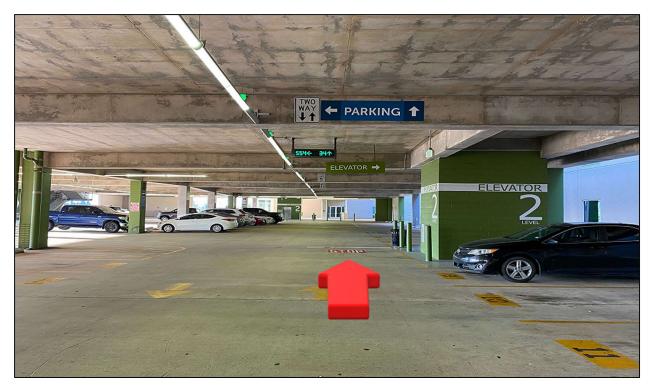

10. Drive straight on Windrose Ave.

11. Turn right on STOP sign.

12. Enter the parking garage.

13. Turn left onto the ramp.

14. Turn left from the STOP lane.

15. Turn left and drive straight.

16. Drive straight from the STOP lane.