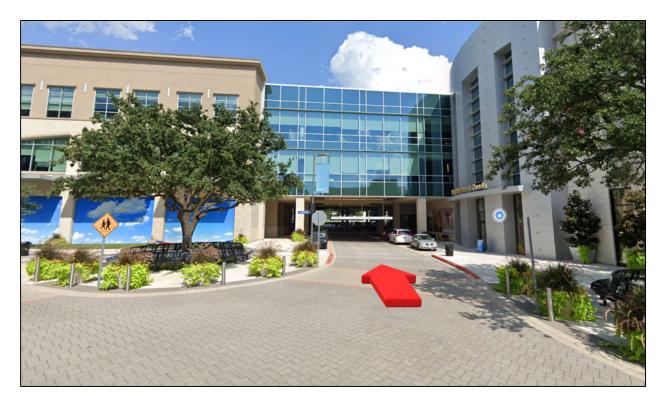

10. Drive straight on Windrose Ave.

11. Turn right on STOP sign.

12. Enter the parking garage.

13. Turn left onto the ramp.

14. Turn left from the STOP lane.

15. Turn left and drive straight.

16. Drive straight from the STOP lane.