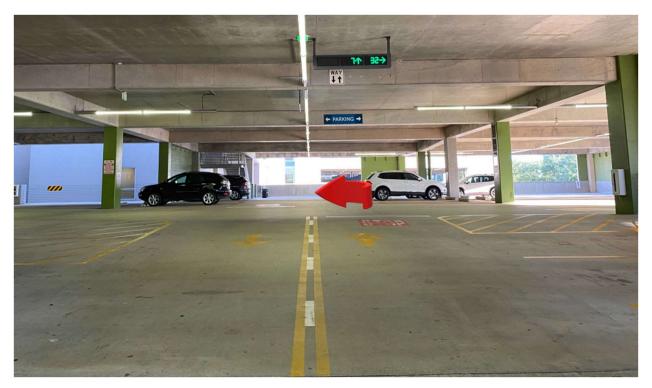

## North to South

1. Head south on **Dallas Pkwy.** 

2. Change to the right lane to enter the garage. If missed, drive straight, and skip to Step 8.

3. Drive straight from the STOP line.

4. Turn left from the STOP lane.

5. Turn left and drive straight.

6. Drive straight from the STOP lane.

7. Our office is located on your right.

8. Turn right onto Legacy Dr.

9. Turn right at the 1<sup>st</sup> cross street onto <u>Windrose Ave.</u>