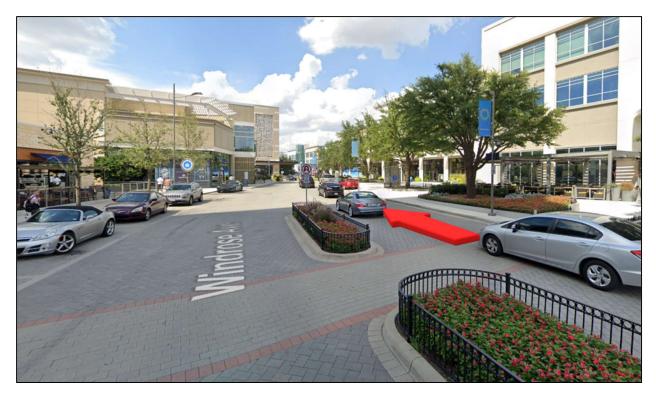

10. Drive straight on Windrose Ave.

11. Turn right on STOP sign.

12. Enter the parking garage.

13. Turn left onto the ramp.

14. Turn left from the STOP lane.

15. Turn left and drive straight.

16. Drive straight from the STOP lane.