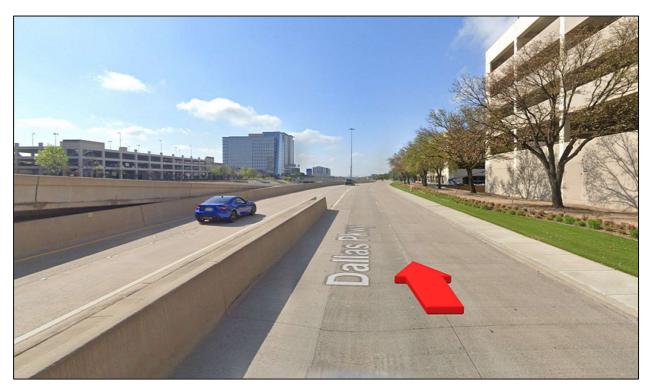

## North to South

1. Head south on **Dallas Pkwy.** 

2. Change to the right lane to enter the garage. If missed, drive straight, and skip to Step 8.

3. Drive straight from the STOP line.

4. Turn left from the STOP lane.