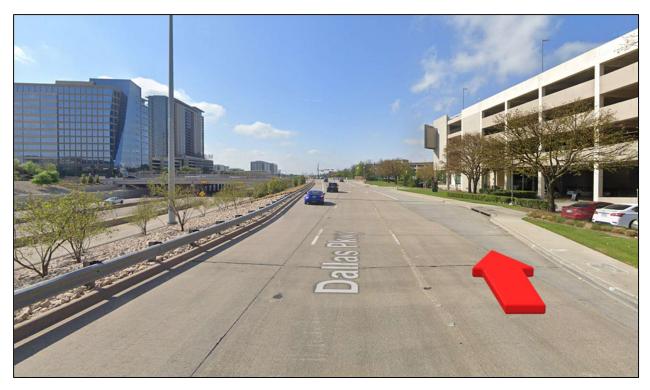

## North to South

1. Head south on **Dallas Pkwy.** 

2. Change to the right lane to enter the garage. If missed, drive straight, and skip to Step 8.

3. Drive straight from the STOP line.

4. Turn left from the STOP lane.

5. Turn left and drive straight.

6. Drive straight from the STOP lane.

7. Our office is located on your right.

8. Turn right onto Legacy Dr.

9. Turn right at the 1<sup>st</sup> cross street onto <u>Windrose Ave.</u>