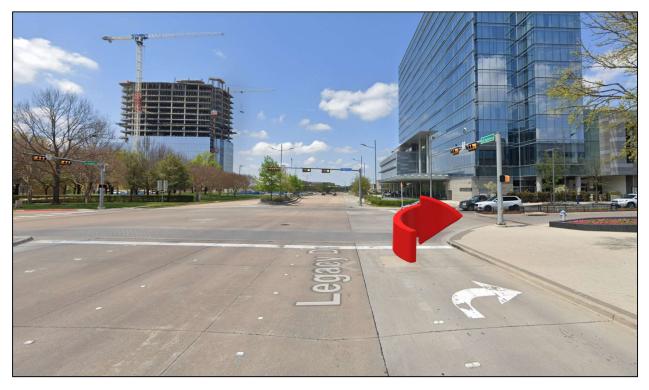

5. Turn left and drive straight.

6. Drive straight from the STOP lane.

7. Our office is located on your right.

8. Turn right onto Legacy Dr.

9. Turn right at the 1<sup>st</sup> cross street onto <u>Windrose Ave.</u>