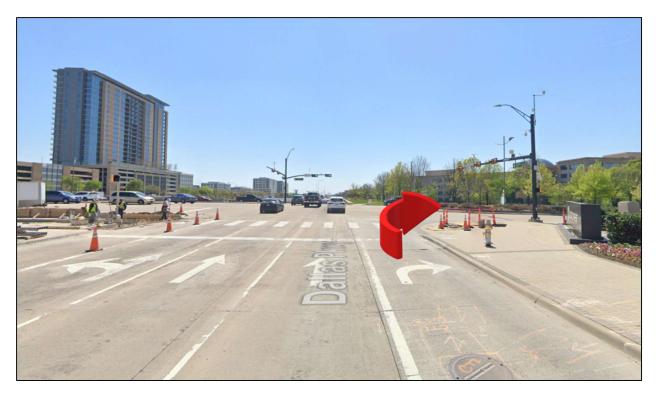

## North to South

1. Head south on **Dallas Pkwy.** 

2. Change to the right lane to enter the garage. If missed, drive straight, and skip to Step 8.

3. Drive straight from the STOP line.

4. Turn left from the STOP lane.