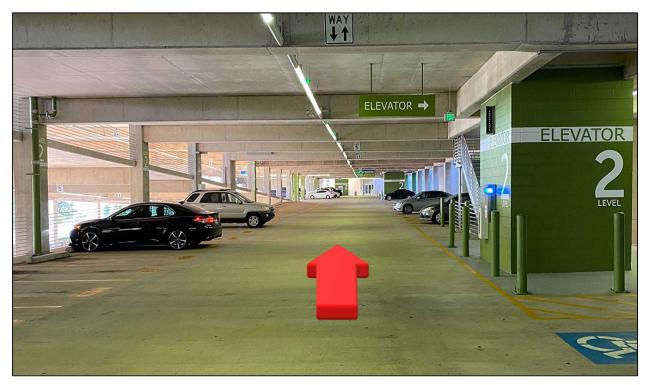

5. Turn left and drive straight.

6. Drive straight from the STOP lane.

7. Our office is located on your right.

8. Turn right onto Legacy Dr.

9. Turn right at the 1<sup>st</sup> cross street onto <u>Windrose Ave.</u>

10. Drive straight on Windrose Ave.

11. Turn right on STOP sign.

12. Enter the parking garage.

13. Turn left onto the ramp.

14. Turn left from the STOP lane.

15. Turn left and drive straight.

16. Drive straight from the STOP lane.