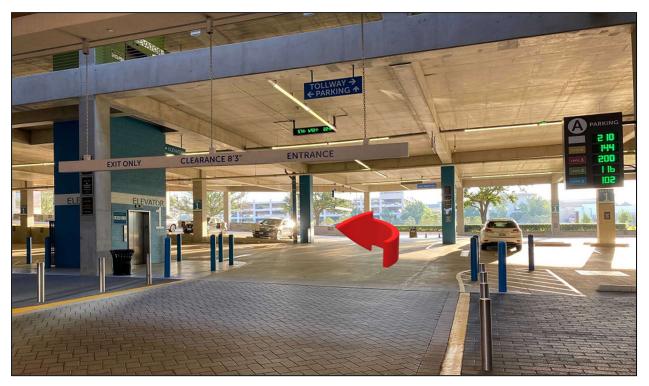

10. Drive straight on Windrose Ave.

11. Turn right on STOP sign.

12. Enter the parking garage.

13. Turn left onto the ramp.

14. Turn left from the STOP lane.

15. Turn left and drive straight.

16. Drive straight from the STOP lane.