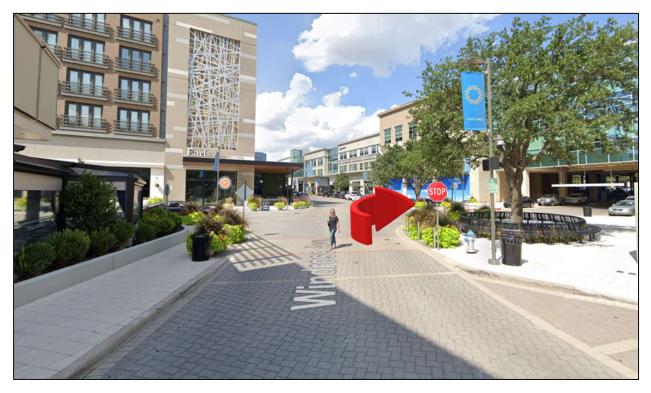

10. Drive straight on Windrose Ave.

11. Turn right on STOP sign.

12. Enter the parking garage.

13. Turn left onto the ramp.

14. Turn left from the STOP lane.

15. Turn left and drive straight.

16. Drive straight from the STOP lane.