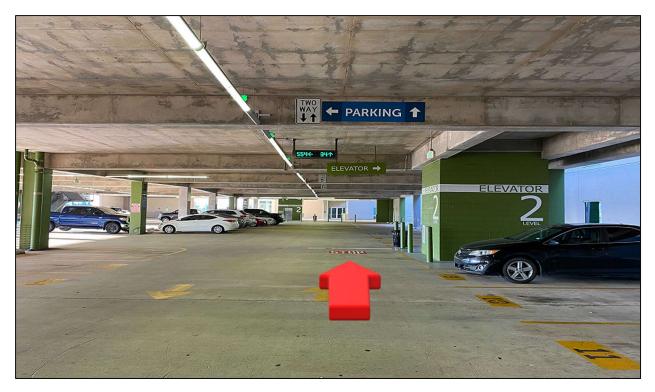

10. Drive straight on Windrose Ave.

11. Turn right on STOP sign.

12. Enter the parking garage.

13. Turn left onto the ramp.

14. Turn left from the STOP lane.

15. Turn left and drive straight.

16. Drive straight from the STOP lane.