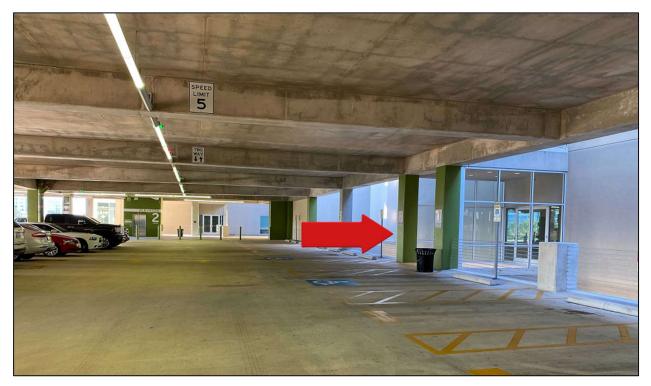

## Direction to TCNA Office

## North to South



1. Head south on **Dallas Pkwy.** 



2. Change to the right lane to enter the garage. If missed, drive straight, and skip to Step 8.



3. Drive straight from the STOP line.



4. Turn left from the STOP lane.



5. Turn left and drive straight.



6. Drive straight from the STOP lane.



7. Our office is located on your right.



8. Turn right onto Legacy Dr.



9. Turn right at the 1<sup>st</sup> cross street onto <u>Windrose Ave.</u>



10. Drive straight on Windrose Ave.



11. Turn right on STOP sign.



12. Enter the parking garage.



13. Turn left onto the ramp.



14. Turn left from the STOP lane.



15. Turn left and drive straight.



16. Drive straight from the STOP lane.



17. Our office is located on your right.