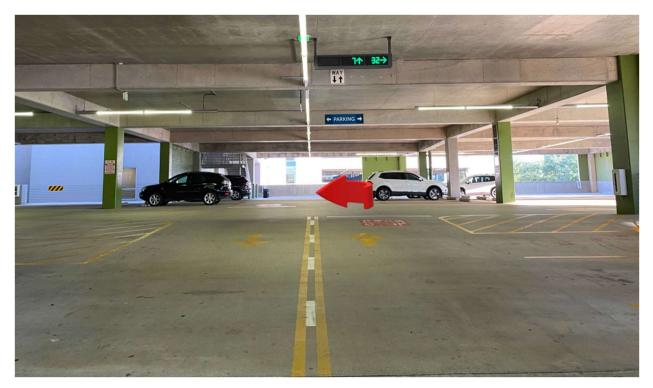

10. Drive straight on Windrose Ave.

11. Turn right on STOP sign.

12. Enter the parking garage.

13. Turn left onto the ramp.

14. Turn left from the STOP lane.

15. Turn left and drive straight.

16. Drive straight from the STOP lane.

17. Our office is located on your right.