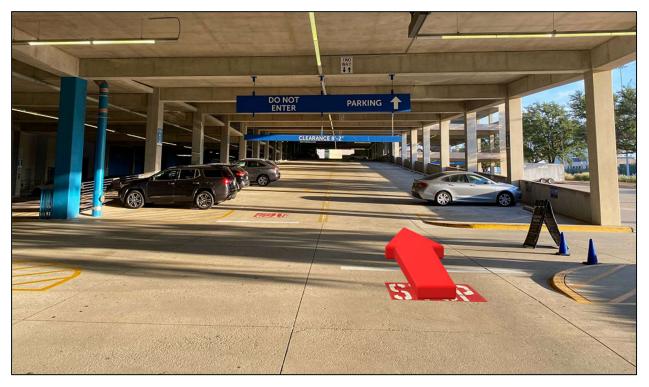

5. Turn left and drive straight.

6. Drive straight from the STOP lane.

7. Our office is located on your right.

8. Turn right onto Legacy Dr.

9. Turn right at the 1<sup>st</sup> cross street onto <u>Windrose Ave.</u>

10. Drive straight on Windrose Ave.

11. Turn right on STOP sign.

12. Enter the parking garage.

13. Turn left onto the ramp.

14. Turn left from the STOP lane.

15. Turn left and drive straight.

16. Drive straight from the STOP lane.